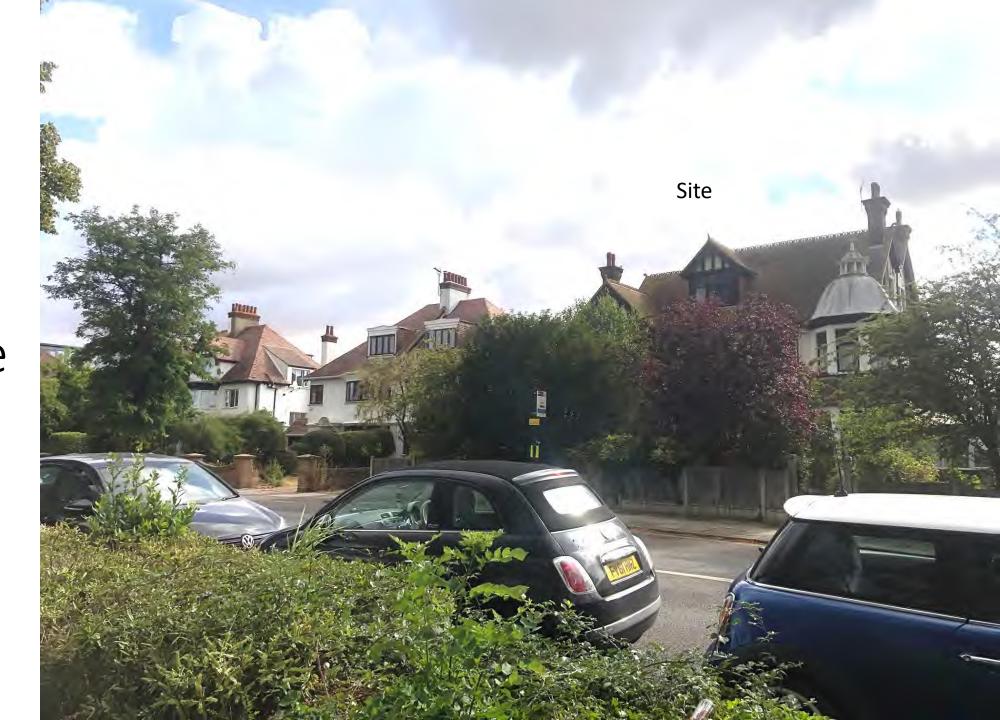

## 20 Chalkwell Avenue

Application Property

Site and neighbour to north

Streetscene

Site and neighbour to south

Existing relationship to north boundary

Existing side elevation facing neighbour to north

View from rear and existing relationship with neighbour to north