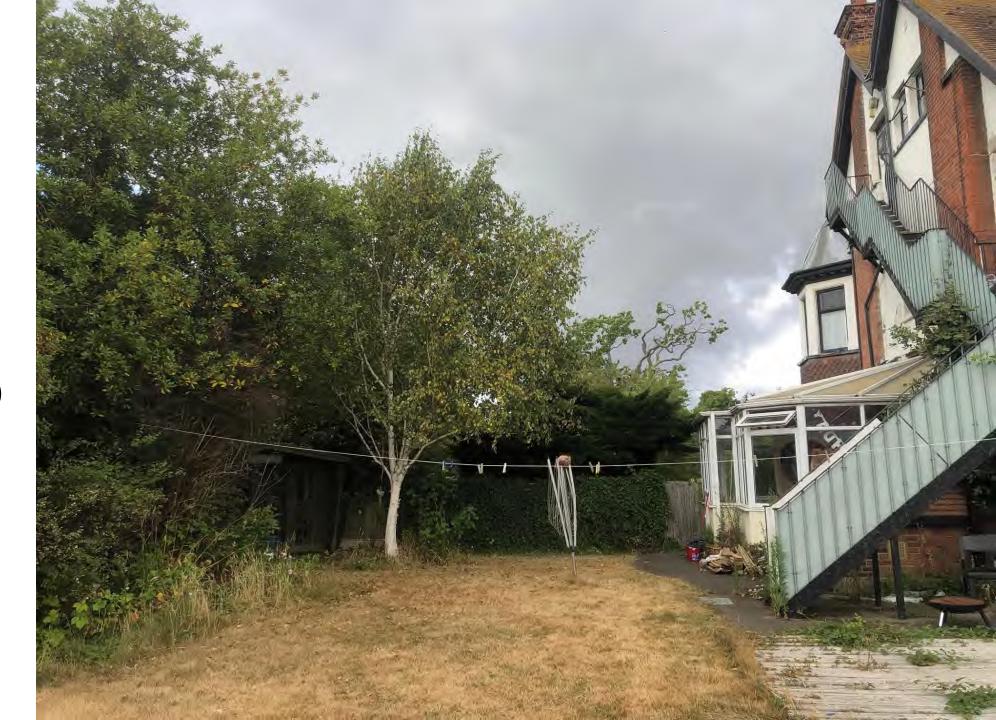

Existing building viewed from neighbouring garden 18 Chalkwell Avenue

Existing building viewed from neighbouring garden at 18 Chalkwell Avenue