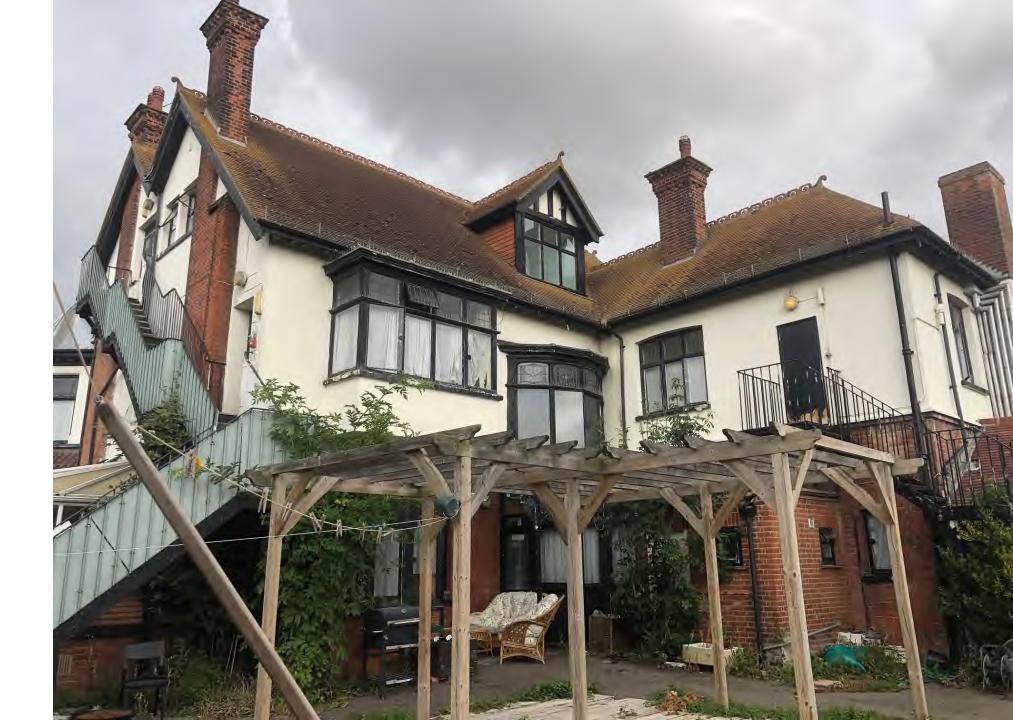

## Rear Elevation

Rear elevation

South side elevation and relationship to south boundary

Existing outlook to south towards Kingswell

Outlook to east towards properties in Imperial Avenue

Looking north east from patio of 63 Imperial Avenue