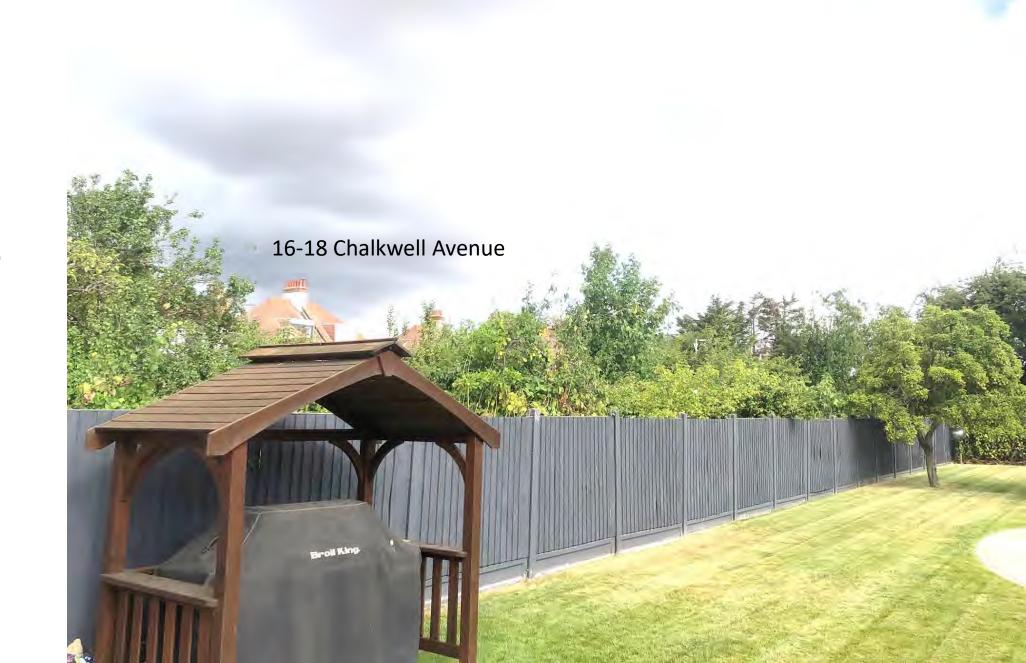

Existing building viewed from neighbouring garden 18 Chalkwell Avenue

Existing building viewed from neighbouring garden at 18 Chalkwell Avenue