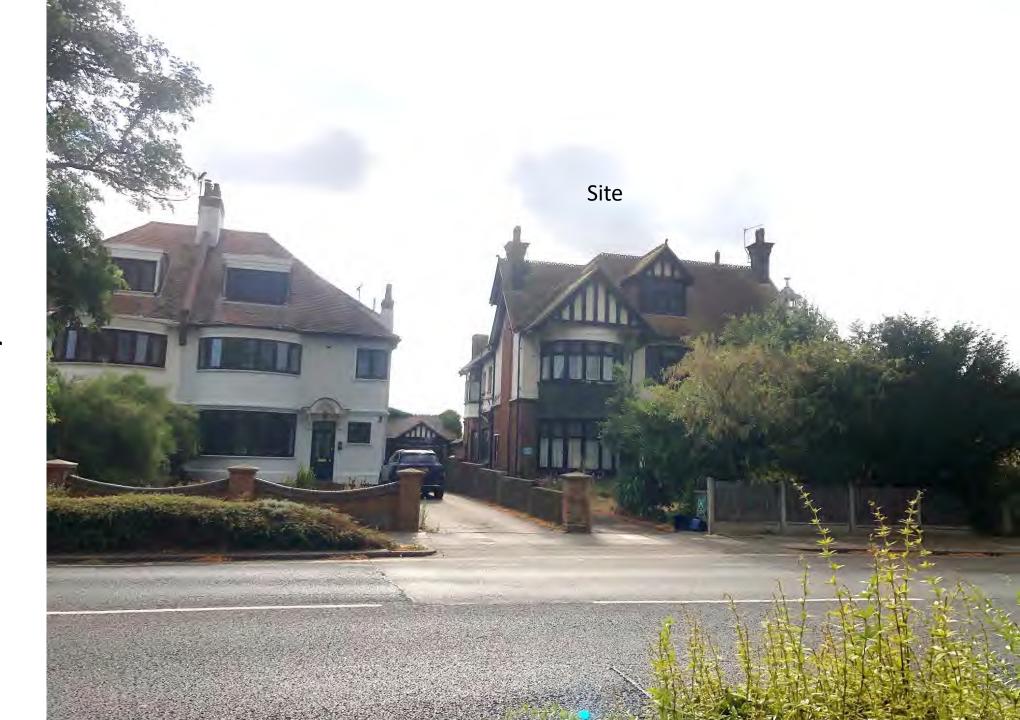

## 20 Chalkwell Avenue

Application Property

Site and neighbour to north

Streetscene

Site and neighbour to south

Existing relationship to north boundary

Existing side elevation facing neighbour to north

View from rear and existing relationship with neighbour to north